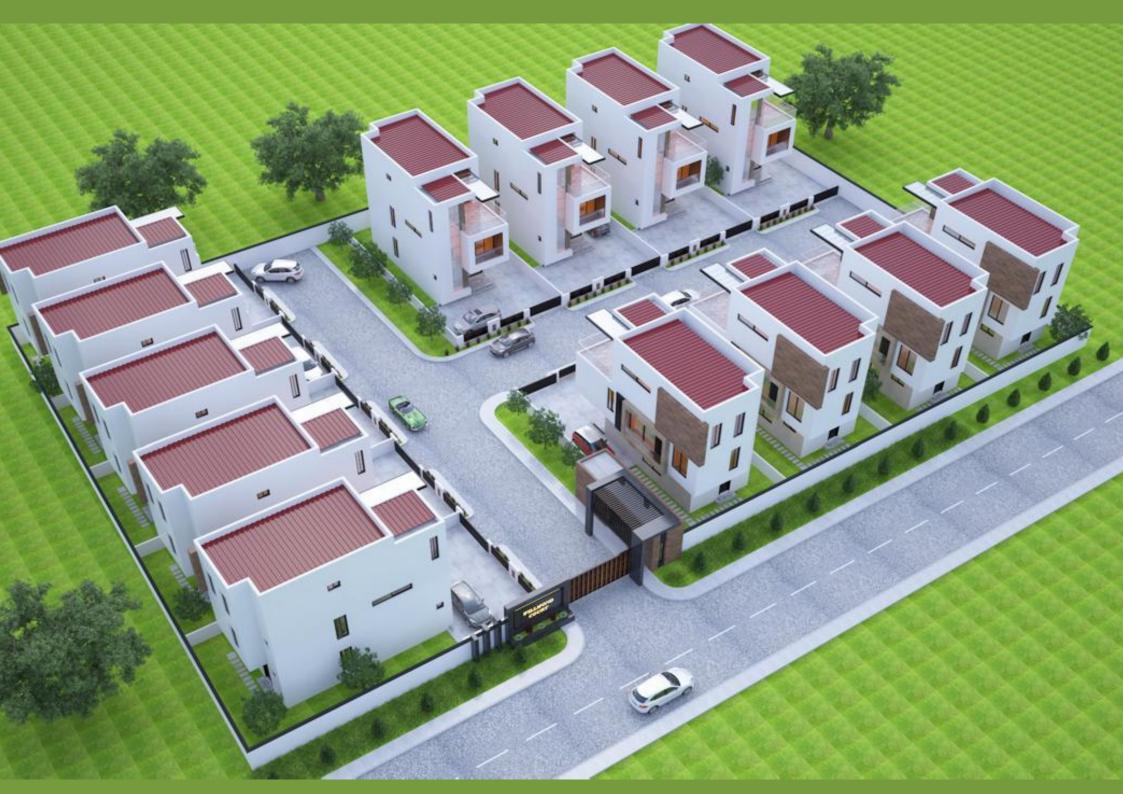

# Floorplans

GROUND FLOOR PLAN
AREA = 72msq

FIRST FLOOR PLAN
AREA = 94msq

SECOND FLOOR PLAN
AREA = 96msq