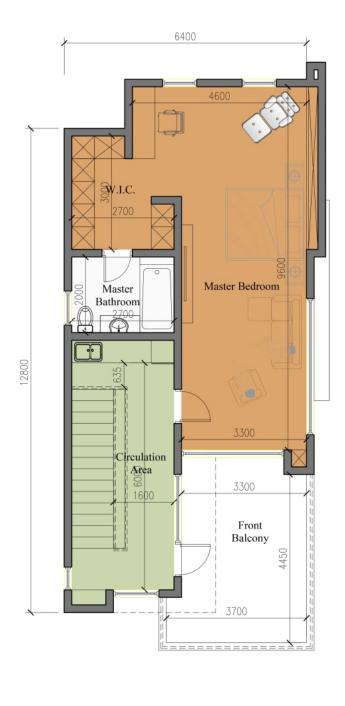

# Floorplans

GROUND FLOOR PLAN
AREA = 72msq

FIRST FLOOR PLAN
AREA = 94msq

SECOND FLOOR PLAN
AREA = 96msq