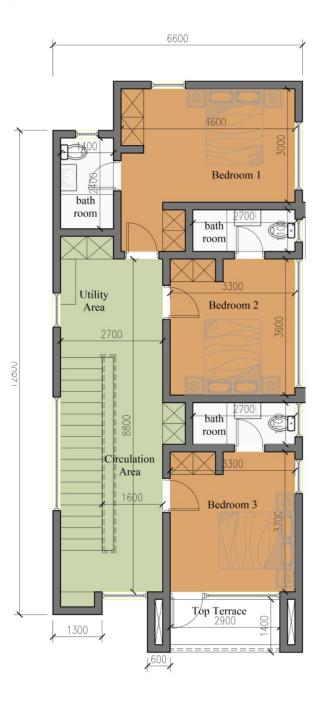

# Floorplans

GROUND FLOOR PLAN
AREA = 72msq

FIRST FLOOR PLAN
AREA = 94msq

SECOND FLOOR PLAN
AREA = 96msq