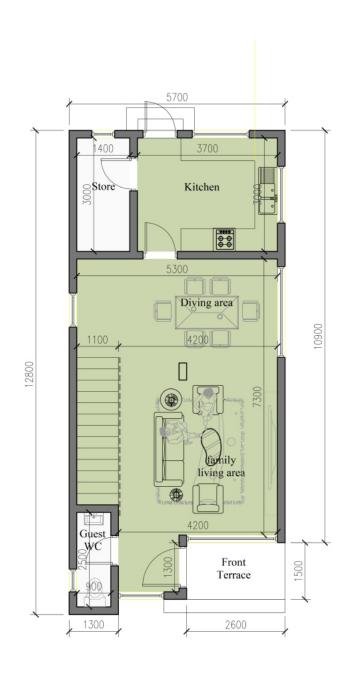

# Floorplans

GROUND FLOOR PLAN
AREA = 72msq

FIRST FLOOR PLAN
AREA = 94msq

SECOND FLOOR PLAN
AREA = 96msq